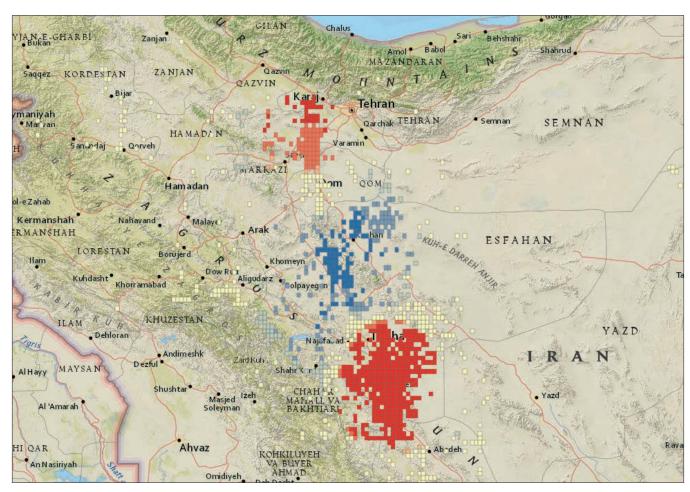

Use templates to improve workflows for analyzing incidents and patterns.

## Powerful Analysis and Fusion

Analyze patterns, examine relationships, and determine probabilities using tools and templates. Fuse data from multiple sources to create change detection, incident analyses, and other intelligence information and products.

Create powerful image analysis products such as change detection.