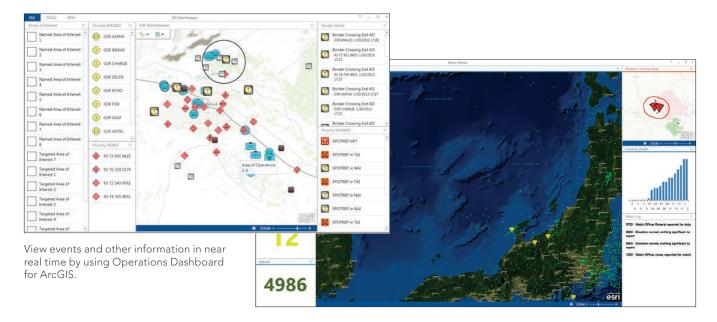

#### Relevant Situational Awareness

Track assets, monitor indicators and warnings, and assess battle damage. View information in a dashboard using an operational picture defined to fit your specific mission, with data synchronized in near real time to help you make faster and smarter decisions.