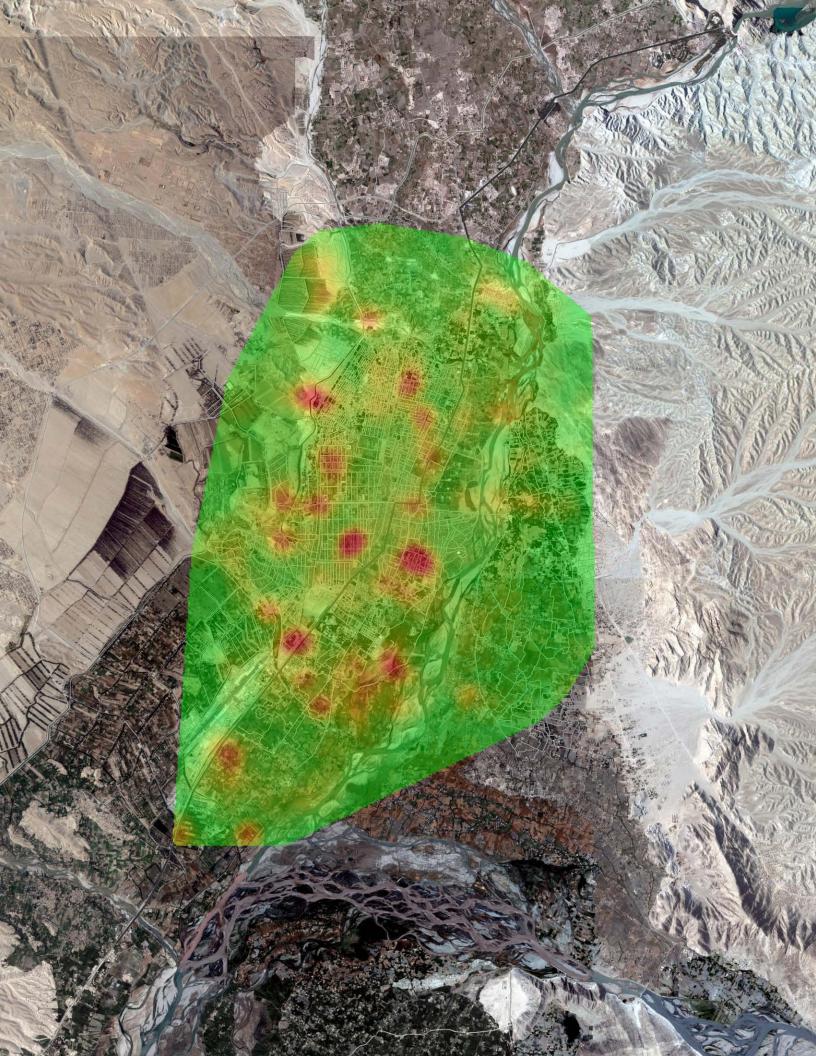

## Powerful Analysis and Fusion

Analyze patterns, examine relationships, and determine probabilities using tools and templates. Fuse data from multiple sources to create change detection, incident analyses, and other intelligence information and products.

Create powerful image analysis products such as change detection.