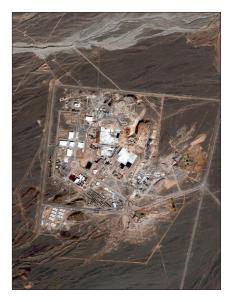

With ArcGIS, you can manage, analyze, and visualize data from your Multi-INT sources and bring it together into an easy-to-understand geographic picture. Seemingly unrelated data from satellite imagery, full-motion video, sensors, human intelligence, social media, and other sources is transformed to help determine options, set priorities, and develop orders.

You can use ArcGIS server, portal, desktop, mobile, and cloud software, templates, and services with your workflows to do the following:

- View assets and resources as you task, plan, and direct intelligence activities
- Collect, store, manage, and discover imagery and other geospatial information
- Process imagery and terrain data
- Exploit, analyze, and fuse multiple data types
- **Disseminate** and share data, products, and services