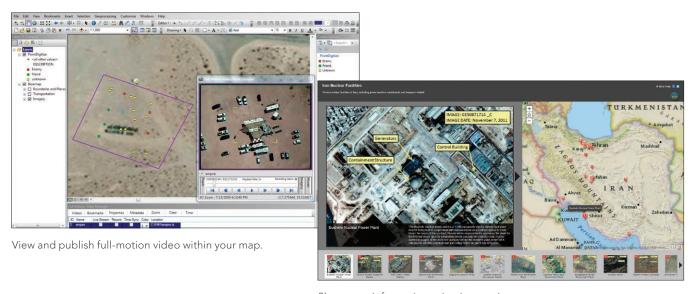

With ArcGIS, you can manage, analyze, and visualize data from your Multi-INT sources and bring it together into an easy-to-understand geographic picture. Seemingly unrelated data from satellite imagery, full-motion video, sensors, human intelligence, social media, and other sources is transformed to help determine options, set priorities, and develop orders.